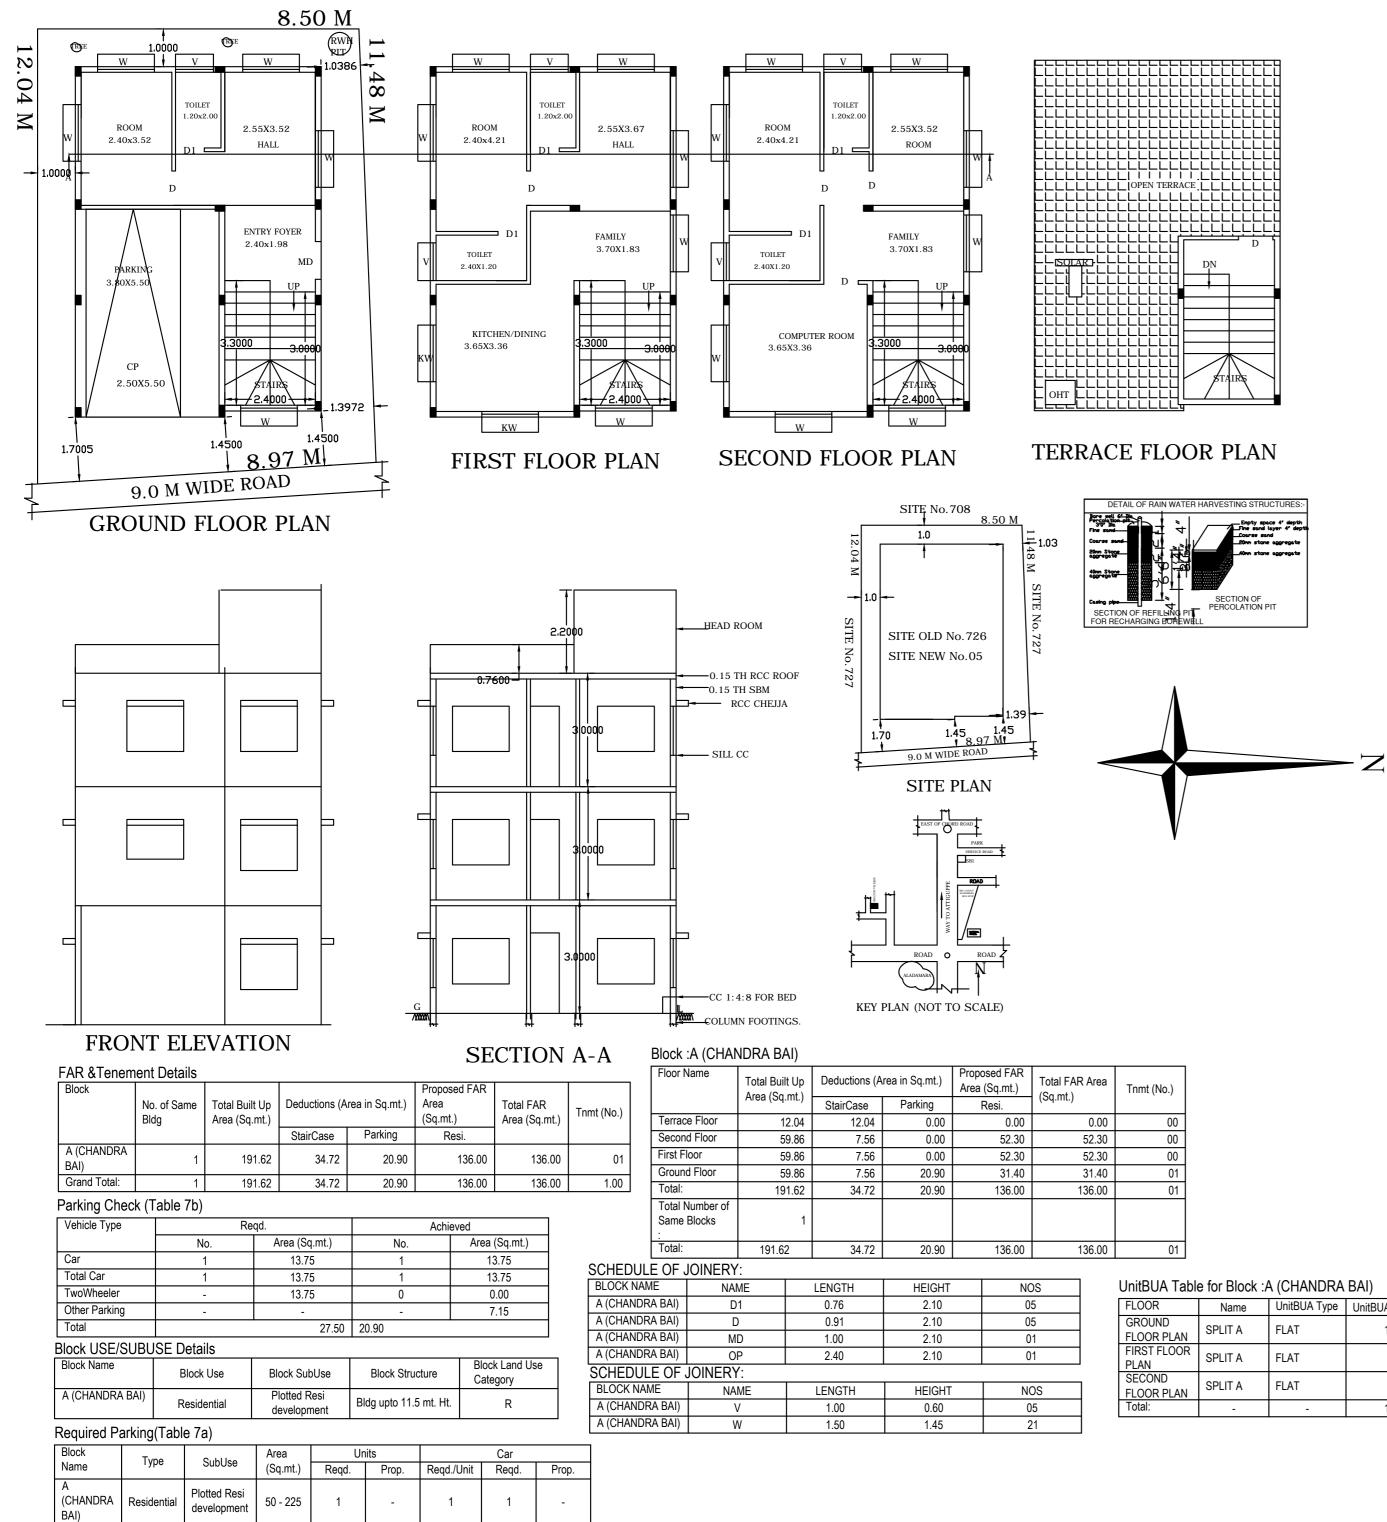

1

1

Total :

| LOOR                 | Name    | UnitBUA Type | UnitBUA Area | Carpet Area | No. of Rooms | No. of Tenement |
|----------------------|---------|--------------|--------------|-------------|--------------|-----------------|
| GROUND<br>FLOOR PLAN | SPLIT A | FLAT         | 140.53       | 140.53      | 3            | 1               |
| FIRST FLOOR<br>PLAN  | SPLIT A | FLAT         | 0.00         | 0.00        | 5            | 0               |
| SECOND<br>FLOOR PLAN | SPLIT A | FLAT         | 0.00         | 0.00        | 6            | 0               |
| Fotal:               | -       | -            | 140.53       | 140.53      | 14           | 1               |